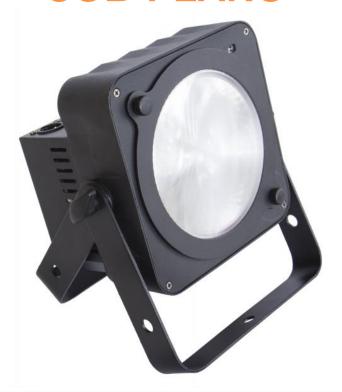

## **COB-PLANO**

## :: Product Description

- \* Extremely compact energy saving COB LED-projector!
- \* NO separate LEDs: equipped with a 36W COB LED assuring perfect color mixing and the look of a traditional lamp!
- \* Two different beam angles: 100° wide angle or 15° while using the supplied lens.
- \* IR-remote controller included: no difficult controllers needed, perfect for DJ's!
- \* Different working modes:
  - \* Standalone with IR-remote: automatic / beat synchronized color patterns.
- \* Master/slave mode: several projectors can be used together for wonderful preprogrammed, music synchronized lightshows.
  - \* DMX-controlled: different channel modes with program selection and individual RGB control.
    - \* Can be used with LEDCON-02 Mk2 easy controller!
    - \* Remote addressing can be done using the IR-remote!
    - \* Perfect for mobile applications: extremely small and very low
    - \* Many applications possible: Discotheques, DJs, rental companies, ...
    - \* 0-100% dimming and ultra-fast strobe function (no additional strobes needed!)
    - \* 4digit LED-display for easy menu navigation
    - \* Double bracket: easy for use as floor spot!
    - \* Can even be installed inside QUATTRO 290 ALU-truss AFTER the truss is installed!

## :: Technical Information

- \* Mains Input: 100-240Vac, 50/60Hz
- \* Power consumption: 40 Watt
- \* Fuse: 250V 1A slow blow (20mm glass)
- \* Sound Control: Internal microphone
- \* DMX connections: XLR 3pin
- \* DMX modes: 3, 4 and 6 DMX Channels
- \* LED Source: 36W COB LED
- \* Beam angle without lens: 100°
- \* Beam angle with lens: +/- 15°
- \* Size: 202x120x224mm
- \* Weight: 2 kg