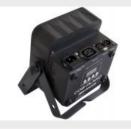

## **COB-PLANO**

## :: Product Description

- \* Extremely compact energy saving COB LED-projector!
- \* NO separate LEDs: equipped with a 36W COB LED assuring perfect color mixing and the look of a traditional lamp!
- \* Two different beam angles: 100° wide angle or 15° while using the supplied lens.
- \* IR-remote controller included: no difficult controllers needed, perfect for DJ's!
- \* Different working modes:
  - \* Standalone with IR-remote: automatic / beat synchronized color patterns.
- \* Master/slave mode: several projectors can be used together for wonderful preprogrammed, music synchronized lightshows.
  - \* DMX-controlled: different channel modes with program selection and individual RGB control.
    - \* Can be used with LEDCON-02 Mk2 easy controller!
    - \* Remote addressing can be done using the IR-remote!
    - \* Perfect for mobile applications: extremely small and very low
    - \* Many applications possible: Discotheques, DJs, rental companies, ...
    - \* 0-100% dimming and ultra-fast strobe function (no additional strobes needed!)
    - \* 4digit LED-display for easy menu navigation
    - \* Double bracket: easy for use as floor spot!
    - \* Can even be installed inside QUATTRO 290 ALU-truss AFTER the truss is installed!

## :: Technical Information

- \* Mains Input: 100-240Vac, 50/60Hz
- \* Power consumption: 40 Watt
- \* Fuse: 250V 1A slow blow (20mm glass)
- \* Sound Control: Internal microphone
- \* DMX connections: XLR 3pin
- \* DMX modes: 3, 4 and 6 DMX Channels
- \* LED Source: 36W COB LED
- \* Beam angle without lens: 100°
- \* Beam angle with lens: +/- 15°
- \* Size: 202x120x224mm
- \* Weight: 2 kg