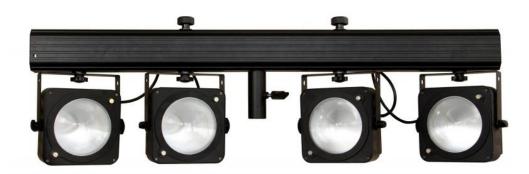

## **COB-4BAR**

## :: Product Description

- \* Stylish and compact powered 4BAR containing 4 energy saving COB LED-projectors
- \* NO separate LEDs: each projector contains a 36W COB LED with perfect color mixing and the look of a traditional lamp!
- \* Exceptional high light output (exceeding the output of traditional PAR56 300W lamps!)
- \* IR-remote controller included: no difficult controllers needed, perfect for DJs!
- \* Equipped with 2 mains IEC-outputs, each with remote on/off control: any (LED) effect up to 500W can be connected!
- \* Different working modes:
  - \* Standalone with IR-remote: automatic / beat synchronized color shows + on/off control of 2 (optional) effect lights
  - \* Master/slave mode: several bars can be used together for wonderful preprogrammed, music synchronized lightshows.
  - \* Controlled by our famous LEDCON-02 Mk2 or the optional "COB-4BAR FOOTCONTROL" remote.
  - \* DMX-controlled: different channel modes with program selection and individual RGB control.
- \* LED-Projector beam angles = 15° with lens & amp; 100° without lens
- \* Perfect for mobile applications: only 1m long and weighs only 8kg!
- \* Many applications possible: Discotheques, DJs, rental companies, ...
- \* 0-100% dimming and ultra-fast strobe function (no additional strobes needed!)
- \* Excellent built-in programs for wonderful, ever changing, light shows!
- \* Optional foot controller available: perfect for small music bands!
- \* Backlit alphanumeric 2x 16character LCD-display for easy menu navigation.
- \* Standard 35mm pole adapter included.
- \* A light but strong case for easy transport is included with the 4BAR.

## :: Technical Information

- \* Mains Input: 100-250Vac, 50/60Hz
- \* Power consumption: 120 Watts
- \* Fuse:
- \* Sound Control: Internal microphone
- \* DMX connections: XLR 3pin
- \* DMX modes: 3, 5, 6, 8, 12, 16, 17 and 18 DMX Channels
- \* LED Source: 4x 30W TRI COB LED
- \* Beam angle with lens: 15°
- \* Beam angle without lens: 100°
- \* Size: 1000x82x320mm
- \* Weight of the 4bar (without case): 7.6 kg