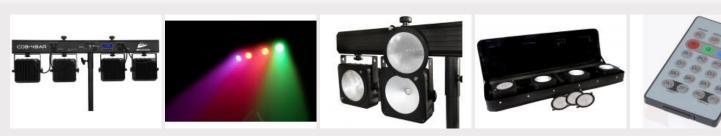

## **COB-4BAR**

## :: Product Description

- \* Stylish and compact powered 4BAR containing 4 energy saving COB LED-projectors
- \* NO separate LEDs: each projector contains a 36W COB LED with perfect color mixing and the look of a traditional lamp!
- \* Exceptional high light output (exceeding the output of traditional PAR56 300W lamps!)
- \* IR-remote controller included: no difficult controllers needed, perfect for DJs!
- \* Equipped with 2 mains IEC-outputs, each with remote on/off control: any (LED) effect up to 500W can be connected!
- \* Different working modes:
  - \* Standalone with IR-remote: automatic / beat synchronized color shows + on/off control of 2 (optional) effect lights
  - \* Master/slave mode: several bars can be used together for wonderful preprogrammed, music synchronized lightshows.
  - \* Controlled by our famous LEDCON-02 Mk2 or the optional "COB-4BAR FOOTCONTROL" remote.
  - \* DMX-controlled: different channel modes with program selection and individual RGB control.
- \* LED-Projector beam angles = 15° with lens & amp; 100° without lens
- \* Perfect for mobile applications: only 1m long and weighs only 8kg!
- \* Many applications possible: Discotheques, DJs, rental companies, ...
- \* 0-100% dimming and ultra-fast strobe function (no additional strobes needed!)
- \* Excellent built-in programs for wonderful, ever changing, light shows!
- \* Optional foot controller available: perfect for small music bands!
- \* Backlit alphanumeric 2x 16character LCD-display for easy menu navigation.
- \* Standard 35mm pole adapter included.
- \* A light but strong case for easy transport is included with the 4BAR.