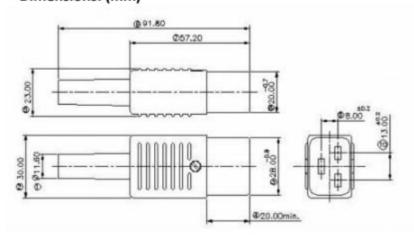

|
| Terminals Material        | Copper Alloy, Tin Plated |
| Withstanding Voltage      | 2000VAC for 1 min        |
| Insulation Resistance     | 1000MOhm min.            |
| Contact Resistance        | 10mOhm max.              |

#### **Mechanical Specifications**

| Mounting Type   | Cable Mount |
|-----------------|-------------|
| Panel Thickness | N/A         |

#### **Operation Environment Specifications**

| Permissible Temp With/Without Load | -20°C to 85°C |
|------------------------------------|---------------|
| Permissible Temp For Soldering     | N/A           |

#### **Approvals**

| Compliance/Certifications | CE, UL(C,US),VDE |
|---------------------------|------------------|
|---------------------------|------------------|

# **IEC Connectors**





## Dimensions: (mm)