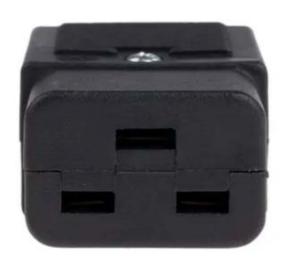

#### **General Specifications**

| IEC Connector Type | C19                                                                                                                                                  |
|--------------------|------------------------------------------------------------------------------------------------------------------------------------------------------|
| Gender             | Female                                                                                                                                               |
| Body Orientation   | Straight                                                                                                                                             |
| Switch Type        | None                                                                                                                                                 |
| Illuminated Switch | No                                                                                                                                                   |
| Shuttered          | No                                                                                                                                                   |
| Body Material      | Nylon                                                                                                                                                |
| Colour             | Black                                                                                                                                                |
| Applications       | Desktop computers, Monitors, Older Laptop power supplies, Printers, Audio and Video equipment, Test equipment, Power supplies, Commercial appliances |