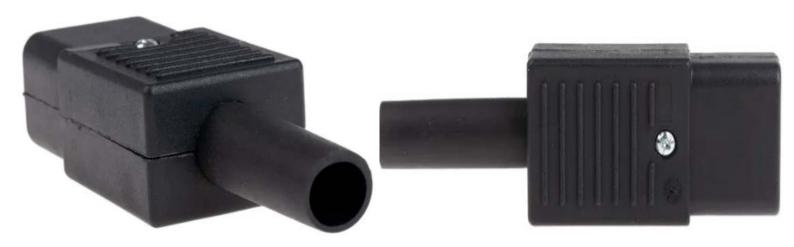

#### **General Specifications**

| IEC Connector Type | C19                                                                                                                                                  |
|--------------------|------------------------------------------------------------------------------------------------------------------------------------------------------|
| Gender             | Female                                                                                                                                               |
| Body Orientation   | Straight                                                                                                                                             |
| Switch Type        | None                                                                                                                                                 |
| Illuminated Switch | No                                                                                                                                                   |
| Shuttered          | No                                                                                                                                                   |
| Body Material      | Nylon                                                                                                                                                |
| Colour             | Black                                                                                                                                                |
| Applications       | Desktop computers, Monitors, Older Laptop power supplies, Printers, Audio and Video equipment, Test equipment, Power supplies, Commercial appliances |

## **IEC Connectors**